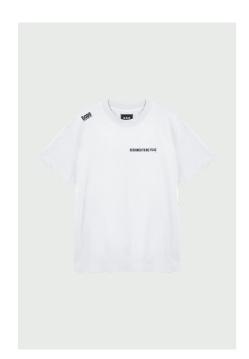

# THE CLN ESSENTIALS OUTLINE T-SHIRT

## The uni heavy weight t-shirt

Oversized fit

Uni style with an oversized fit, for a regular look you may prefer sizing down.

### **Combination options**

Shell: Single Jersey, 100% Cotton, 240 GSM