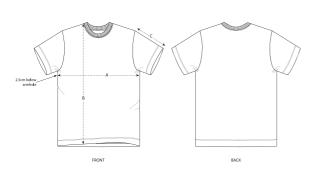

### Wash Instructions

 $\label{prop:wash} \textbf{Wash similar colours together, no ironing on print, wash and iron inside out.}$ 

|   | SIZES IN CM   | XS   | s  | М    | L    | XL   | XXL | 3XL  |  |
|---|---------------|------|----|------|------|------|-----|------|--|
| Α | Half Chest    | 53.5 | 54 | 57   | 59.5 | 62   | 68  | 71.5 |  |
| В | Body Length   | 74   | 75 | 76   | 79.5 | 81   | 82  | 85   |  |
| С | Sleeve Length | 20   | 20 | 20.5 | 22   | 23.5 | 24  | 25.5 |  |