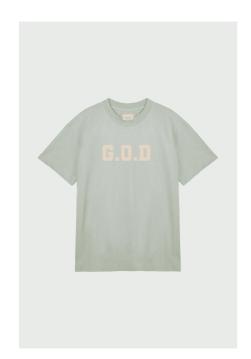

# THE CLN ESSENTIALS T-SHIRT

# The uni heavy weight t-shirt

Oversized fit

Uni style with an oversized fit, for a regular look you may prefer sizing down.