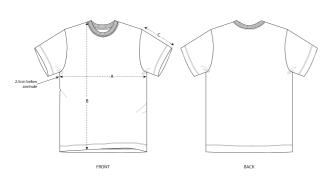

## Wash Instructions

Wash similar colours together, no ironing on print, wash and iron inside out.

|   | SIZES IN CM   | XS   | s  | М    | L    | XL   | XXL | ЗХL  |  |
|---|---------------|------|----|------|------|------|-----|------|--|
| Α | Half Chest    | 53.5 | 54 | 57   | 59.5 | 62   | 68  | 71.5 |  |
| В | Body Length   | 74   | 75 | 76   | 79.5 | 81   | 82  | 85   |  |
| С | Sleeve Length | 20   | 20 | 20.5 | 22   | 23.5 | 24  | 25.5 |  |