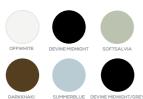

## **COLOURS**

### Colour options

 $Shell: Single\ Jersey, 100\%\ Cotton, 240\ GSM$ 