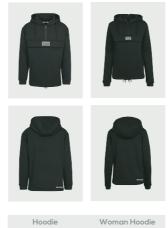

## The sweat pull over hoodie

Regular fit

Mens style with an regular fit, for a oversized look you may prefer sizing down.