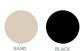

## **COLOURS**



# MEN PULL OVER HOODIES PULL OVER HOODIE

## The sweat pull over hoodie

Regular fit

Mens style with an regular fit, for a oversized look you may prefer sizing down.

## **Combination options**



 $Shell: 65\%\,Cotton\,35\%\,Polyester, Brushed\,Fleece, 300\,gsm$ 

#### Wash Instructions

Wash similar colours together, no ironing on print, wash and iron inside out.





|   | SIZES IN CM   | S    | М  | L    | XL | XXL  | 3XL  |  |
|---|---------------|------|----|------|----|------|------|--|
| Α | Half Chest    | 57   | 60 | 63   | 66 | 69   | 73,5 |  |
| В | Body Length   | 69   | 73 | 75   | 77 | 79   | 81   |  |
| С | Sleeve Length | 59,6 | 60 | 60,5 | 61 | 61,5 | 62   |  |