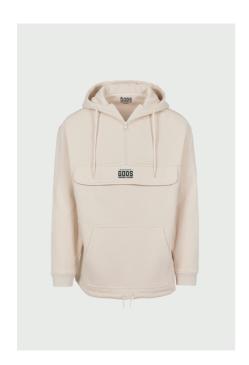

# MEN PULL OVER HOODIES PULL OVER HOODIE

## The sweat pull over hoodie

Regular fit

Mens style with an regular fit, for a oversized look you may prefer sizing down.