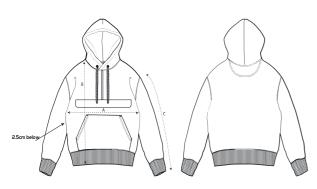

# MEN PULL OVER HOODIES PULL OVER HOODIE

## The sweat pull over hoodie

Regular fit

Mens style with an regular fit, for a oversized look you may prefer sizing down.

## **Combination options**

 $Shell: 65\%\,Cotton\,35\%\,Polyester, Brushed\,Fleece, 300\,gsm$ 

#### Wash Instructions

Wash similar colours together, no ironing on print, wash and iron inside out.

|   | SIZES IN CM   | S    | М  | L    | XL | XXL  | 3XL  |  |
|---|---------------|------|----|------|----|------|------|--|
| Α | Half Chest    | 57   | 60 | 63   | 66 | 69   | 73,5 |  |
| В | Body Length   | 69   | 73 | 75   | 77 | 79   | 81   |  |
| С | Sleeve Length | 59,6 | 60 | 60,5 | 61 | 61,5 | 62   |  |