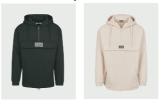

## The sweat pull over hoodie

**Regular fit** 

Womans style with an regular fit, for a oversized look you may prefer sizing up.

**Combination options** 

Hoodie Hoodie

## COLOURS