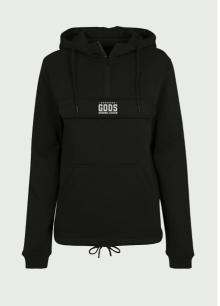

## WOMAN PULL OVER HOODIES PULL OVER HOODIE

## The sweat pull over hoodie

**Regular fit** 

Womans style with an regular fit, for a oversized look you may prefer sizing up.

**Combination options** 

Hoodie Hoodie