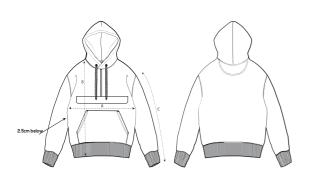

## The sweat pull over hoodie

**Regular fit** 

Womans style with an regular fit, for a oversized look you may prefer sizing up.

**Combination options** 

Hoodie Hoodie

## $Shell: 65\%\,Cotton\,35\%\,Polyester, Brushed\,Fleece, 300\,gsm$

Wash Instructions Wash similar colours together, no ironing on print, wash and iron inside out.

|   | SIZES         | XS   | S  | М    | L  | XL   | XXL  | 3XL  |  |
|---|---------------|------|----|------|----|------|------|------|--|
| Α | Half Chest    | 47,5 | 50 | 52,5 | 55 | 57,5 | 61,5 | 65,5 |  |
| в | Body Length   | 60   | 61 | 63   | 65 | 67   | 69   | 71   |  |
| с | Sleeve Length | 64,5 | 65 | 65,5 | 66 | 66,5 | 67   | 67,5 |  |