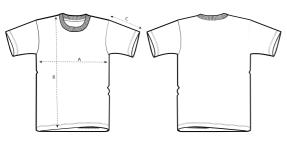

### Certifications

FRONT BACK

|   | SIZES IN CM   | 2/4 jr - 110/116 | 4/6 jr - 122/128 | 6/8 jr - 134/140 | 8/10 jr - 146/152 | 10/12 jr - 158/164 | 12/14 jr - 168/174 |
|---|---------------|------------------|------------------|------------------|-------------------|--------------------|--------------------|
| Α | Half Chest    | 33,5             | 35               | 36,5             | 39                | 42,5               | 46                 |
| В | Body Length   | 39               | 44               | 49               | 54                | 59                 | 64                 |
| С | Sleeve Length | 10,75            | 12,75            | 14,75            | 16,75             | 19,25              | 21,75              |