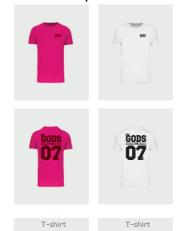

### **COLOURS**



# KIDS T-SHIRTS SUPERIOR T-SHIRT

## The kids organic t-shirt

### Regular fit

- Cut-and-sew technique
- Ribbed crewneck with elastane
- Tone-on-tone neck tape
- Double stitching on sleeve ends and hem

Kids style with an regular fit, for a oversized look you may prefer sizing up.

### Combination options



 $Shell: 100\%\ Cotton, combed\ cotton, 145\ gsm$ 

#### Wash Instructions

Wash similar colours together, no ironing on print, wash and iron inside out.



### Certifications









FRONT BACK

|   | SIZES IN CM   | 2/4 jr - 110/116 | 4/6 jr - 122/128 | 6/8 jr - 134/140 | 8/10 jr - 146/152 | 10/12 jr - 158/164 | 12/14 jr - 168/174 |
|---|---------------|------------------|------------------|------------------|-------------------|--------------------|--------------------|
| Α | Half Chest    | 33,5             | 35               | 36,5             | 39                | 42,5               | 46                 |
| В | Body Length   | 39               | 44               | 49               | 54                | 59                 | 64                 |
| С | Sleeve Length | 10,75