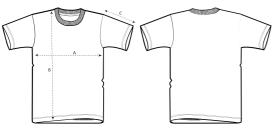

#### Certifications

Made with 90% Organic-in Conversion

FRONT

**COLOURS** 

BACK

|   | SIZES IN CM   | 2/4 jr - 110/116 | 4/6 jr - 122/128 | 6/8 jr - 134/140 | 8/10 jr - 146/152 | 10/12 jr - 158/164 | 12/14 jr - 168/174 |
|---|---------------|------------------|------------------|------------------|-------------------|--------------------|--------------------|
| Α | Half Chest    | 33,5             | 35               | 36,5             | 39                | 42,5               | 46                 |
| В | Body Length   | 39               | 44               | 49               | 54                | 59                 | 64                 |
| С | Sleeve Length | 10,75            | 12,75            | 14,75            | 16,75             | 19,25              | 21,75              |