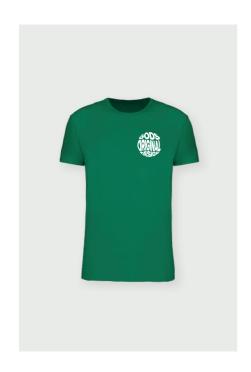

# The kids organic t-shirt

### Regular fit

- Cut-and-sew technique
- Ribbed crewneck with elastane
- Tone-on-tone neck tape
- Double stitching on sleeve ends and hem

Kids style with an regular fit, for a oversized look you may prefer sizing up.