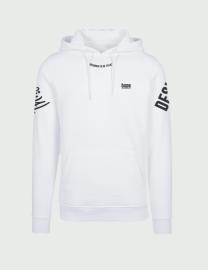

## **UNI HOODIES** THE FINEST ORIGINAL HOODIE

## The uni heavy weight hoodie

**Regular fit** 

Uni style with an regular fit, for a oversized look you may prefer sizing up.

**Combination options** 

Shell : 65% Cotton 35% Polyester, Brushed Fleece, 300 gsm