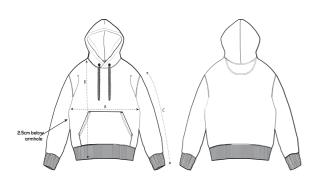

Wash Instructions Wash similar colours together, no ironing on print, wash and iron inside out.

|   | SIZES IN CM   | XS   | s  | м    | L    | XL | XXL  | 3XL  |  |
|---|---------------|------|----|------|------|----|------|------|--|
| Α | Half Chest    | 53.5 | 54 | 57   | 59.5 | 62 | 68   | 71.5 |  |
| в | Body Length   | 65   | 69 | 73   | 75   | 77 | 79   | 81   |  |
| с | Sleeve Length | 59,5 | 63 | 65,5 | 67,5 | 68 | 68,5 | 69   |  |