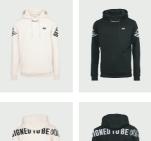

## **UNI HOODIES** THE FINEST ORIGINAL HOODIE

## The uni heavy weight hoodie

**Regular fit** 

Uni style with an regular fit, for a oversized look you may prefer sizing up.

**Combination options** 

Shell : 65% Cotton 35% Polyester, Brushed Fleece, 300 gsm