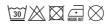

Wash Instructions Wash similar colours together, no ironing on print, wash and iron inside out.

|   | SIZES IN CM   | XS   | s  | м    | L    | XL | XXL  | 3XL  |  |
|---|---------------|------|----|------|------|----|------|------|--|
| Α | Half Chest    | 53.5 | 54 | 57   | 59.5 | 62 | 68   | 71.5 |  |
| в | Body Length   | 65   | 69 | 73   | 75   | 77 | 79   | 81   |  |
| с | Sleeve Length | 59,5 | 63 | 65,5 | 67,5 | 68 | 68,5 | 69   |  |