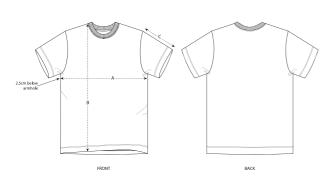

#### **Wash Instructions**

Wash similar colours together, no ironing on print, wash and iron inside out.

|   | SIZES IN CM   | XS   | s  | М    | L    | XL   | XXL | 3XL  |  |
|---|---------------|------|----|------|------|------|-----|------|--|
| Α | Half Chest    | 53.5 | 54 | 57   | 59.5 | 62   | 68  | 71.5 |  |
| В | Body Length   | 74   | 75 | 76   | 79.5 | 81   | 82  | 85   |  |
| С | Sleeve Length | 20   | 20 | 20.5 | 22   | 23.5 | 24  | 25.5 |  |