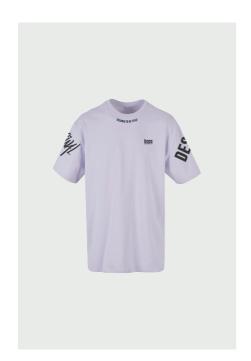

## THE FINEST ORIGINAL T-SHIRT

# The uni heavy weight t-shirt

Oversized fit

Uni style with an oversized fit, for a regular look you may prefer sizing down.