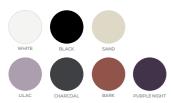

### **COLOURS**



### **UNI T-SHIRTS**

## THE FINEST ORIGINAL T-SHIRT

# The uni heavy weight t-shirt

Oversized fit

Uni style with an oversized fit, for a regular look you may prefer sizing down.

### **Combination options**



Shell: Single Jersey, 100% Cotton, 240 GSM

#### **Wash Instructions**

Wash similar colours together, no ironing on print, wash and iron inside out.





|   | SIZES IN CM   | XS   | s  | М    | L    | XL   | XXL | 3XL  |  |
|---|---------------|------|----|------|------|------|-----|------|--|
| Α | Half Chest    | 53.5 | 54 | 57   | 59.5 | 62   | 68  | 71.5 |  |
| В | Body Length   | 74   | 75 | 76   | 79.5 | 81   | 82  | 85   |  |
| С | Sleeve Length | 20   | 20 | 20.5 | 22   | 23.5 | 24  | 25.5 |  |