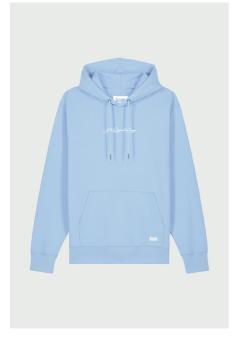

## UNI HOODIE THE BLUE SOUL HOODIE

# The Iconic uni hoodie sweatshirt

#### **Regular fit**

- Set-in sleeves
- Double-layered hood with lining in the same fabric
- Round drawcord in matching colour
- Closed meta; ends and metal eyelets
- Herringbone tape on the inside of the neckline seam
- Half-moon at the back of the neckline in the same fabric
- Double decorative stitching in the middle of the seam at the bottom, the cuff and the armholes
- Kangaroo pocket at the front

#### Uni style with a regular fit,

for an oversized look you may prefer sizing up.