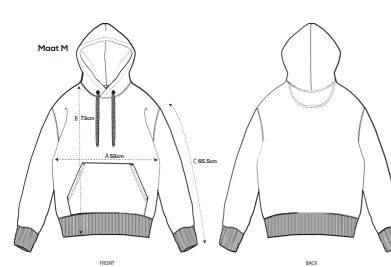

# 

|   | SIZES IN CM   | XS   | S  | м    | L    | XL | XXL  | ЗXL  | 4XL | 5XL  |
|---|---------------|------|----|------|------|----|------|------|-----|------|
| Α | Half Chest    | 53   | 55 | 59   | 62   | 65 | 69   | 73   | 78  | 83   |
| в | Body Length   | 65   | 69 | 73   | 75   | 77 | 79   | 81   | 83  | 84   |
| с | Sleeve Length | 59,5 | 63 | 65.5 | 67,5 | 68 | 68,5 | 68,5 | 69  | 69,5 |