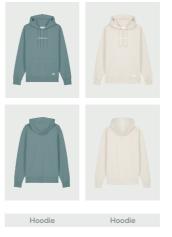

# COLOURS

## UNI HOODIE THE BLUE SOUL HOODIE

# The Iconic uni hoodie sweatshirt

#### **Regular fit**

- Set-in sleeves
- Double-layered hood with lining in the same fabric
- Round drawcord in matching colour
- Closed meta; ends and metal eyelets
- Herringbone tape on the inside of the neckline seam
- Half-moon at the back of the neckline in the same fabric
- Double decorative stitching in the middle of the seam at the bottom, the cuff and the armholes
- Kangaroo pocket at the front

#### Uni style with a regular fit,

for an oversized look you may prefer sizing up.

#### **Colour** options



### Shell: Brushed fleece, 100% Spun and combed organic cotton - 350GSM Washed fabric

# Certifications & memberships







#### OEKO-TEX® CONFIDENCE IN TEXTILES STANDARD 100

#### Wash Instructions

Wash similar colours together, no ironing on print, wash and iron inside out.

# 

|   | SIZES IN CM   | XS   | S  | м    | L    | XL | XXL  | ЗXL  | 4XL | 5XL  |
|---|---------------|------|----|------|------|----|------|------|-----|------|
| Α | Half Chest    | 53   | 55 | 59   | 62   | 65 | 69   | 73   | 78  | 83   |
| в | Body Length   | 65   | 69 | 73   | 75   | 77 | 79   | 81   | 83  | 84   |
| с | Sleeve Length | 59,5 | 63 | 65.5 | 67,5 | 68 | 68,5 | 68,5 | 69  | 69,5 |