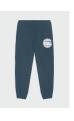

# Uni ultra-soft short jogging pants

THE CONCRETECIRCLE SHORTS

### Oversized Fit

**UNI SHORTS** 

- Elastic waistband made of the main material
- Round drawstrings in ton sur ton color with metal tips
- Embroidered eyelets
- Single jersey lining pocket
- Patch back pocket
- Single decorative stitch on waistband, along the pocket, and along the raised seams wide double decorative stitches at the bottom of the body and seams on the inside

Uni style with an oversized fit, for a regular look you may prefer sizing down.