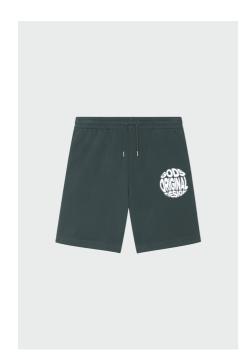

# Uni ultra-soft short jogging pants

THE CONCRETECIRCLE SHORTS

### Oversized Fit

**UNI SHORTS** 

- Elastic waistband made of the main material
- Round drawstrings in ton sur ton color with metal tips
- Embroidered eyelets
- Single jersey lining pocket
- Patch back pocket
- Single decorative stitch on waistband, along the pocket, and along the raised seams wide double decorative stitches at the bottom of the body and seams on the inside

Uni style with an oversized fit, for a regular look you may prefer sizing down.