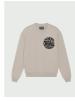

## **Combination options**

Sweater T-shirt Hoodie

Shell : Terry, 100% Cotton - Organic Carded, Dry Handfeel, 400 GSM