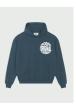

## **Combination options**

Sweater T-shirt Hoodie

Shell : Terry, 100% Cotton - Organic Carded, Dry Handfeel, 400 GSM