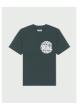

## **Combination options**

Sweater T-shirt Hoodie

Shell : Terry, 100% Cotton - Organic Carded, Dry Handfeel, 400 GSM