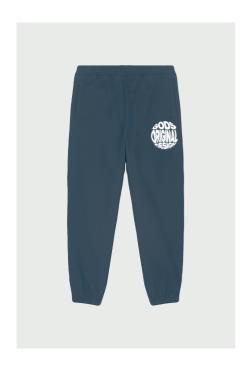

# **UNI PANTS**

# THE CONCRETECIRCLE PANTS

# The unijogging pants with a dry hand feel

### Oversized fit

- Elastic waistband and bottom of the pant leg in the same fabric
- Flat cords in ton sur ton color with folded ends for neat finishes
- Drawstring inside the waistband
- Embroidered eyelets
- Welt pockets at the front
- Patch pocket at the back
- Side seam and bottom of the pant leg with double stitching

Uni style with an oversized fit, for a regular look you may prefer sizing down.