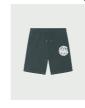

# **UNI PANTS**

# THE CONCRETECIRCLE PANTS

# The unijogging pants with a dry hand feel

### Oversized fit

- Elastic waistband and bottom of the pant leg in the same fabric
- Flat cords in ton sur ton color with folded ends for neat finishes
- Drawstring inside the waistband
- Embroidered eyelets
- Welt pockets at the front
- Patch pocket at the back
- Side seam and bottom of the pant leg with double stitching

Uni style with an oversized fit, for a regular look you may prefer sizing down.