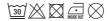

#### Wash Instructions

Wash similar colours together, no ironing on print, wash and iron inside out.

|   | SIZES IN CM   | XS   | s  | М    | L    | XL   | XXL | ЗХL  |  |
|---|---------------|------|----|------|------|------|-----|------|--|
| Α | Half Chest    | 53.5 | 54 | 57   | 59.5 | 62   | 68  | 71.5 |  |
| В | Body Length   | 74   | 75 | 76   | 79.5 | 81   | 82  | 85   |  |
| С | Sleeve Length | 20   | 20 | 20.5 | 22   | 23.5 | 24  | 25.5 |  |