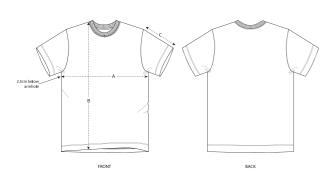

#### Wash Instructions

Wash similar colours together, no ironing on print, wash and iron inside out.

|   | SIZES IN CM   | XS   | s  | М    | L    | XL   | XXL | ЗХL  |  |
|---|---------------|------|----|------|------|------|-----|------|--|
| Α | Half Chest    | 53.5 | 54 | 57   | 59.5 | 62   | 68  | 71.5 |  |
| В | Body Length   | 74   | 75 | 76   | 79.5 | 81   | 82  | 85   |  |
| С | Sleeve Length | 20   | 20 | 20.5 | 22   | 23.5 | 24  | 25.5 |  |