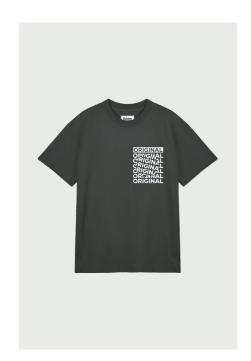

## THE XSEVEN T-SHIRT

# The uni heavy weight t-shirt

Oversized fit

Uni style with an oversized fit, for a regular look you may prefer sizing down.